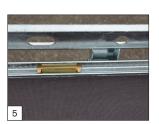

## STANDARDS, OPTIONS, AND ACCESSORIES

Standard: a robust, adjustable winch with support in front.

Standard: a bolted V-drawbar and a heavy duty jockey wheel assembled.

Standard: with TÜV certified load securing system.

Standard: the fixing points have a

capacity of 1000 daN (kg.) each.

**Option:** adjustable wheel chock model Combi Protect Rail.

Option: adjustable wheel chock model Combi Protect Rail and 2 black wheel chocks.