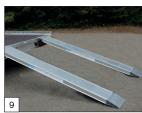

Standard: adjustable wheel chock (model Combi Protect Rail).

Standard: aluminium loading skids in 2500mm long.

Option: parabolic axles incl. shock absorbers are possible for all Indigo HF models in 3500kg. Tyres 195/50 R<sub>13</sub> are with black rims.

Standard: available in 4 sizes: 400 x 200 cm, 450 x 200 cm, 500 x 200 cm, and 500 x 220 cm (L x W).

Standard: available in 2700, 3000 or 3500 kg. Max. Gross Weight (3500 kg also as a 3-axle trailer).

Standard: U-profil at the rear for placing the loading skids hinged.