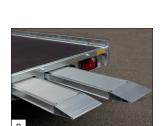

The Indigo HF is suitable for the transportation of a wide range of equipment, cars, and other vehicles.

This complete transporter is available in 4 sizes. As a standard, the Indigo HF has been equipped with a durable plywood floor plate, the unique Combi Protect Rail (with a height of 80 mm) on the side and front walls, 2 aluminium loading skids with a length of 2500 mm, integrated underneath the floor, tyres 195/50 R13, and an adjustable winch and winch support mounted in front. This model will perfectly meet even the heaviest of transportation needs; the Indigo HF can be provided with a gross loading capacity of 2700, 3000, or even 3500 kg!

Standard: adjustable wheel chock (model Combi Protect Rail).

Standard: aluminium loading skids in 2500mm long.

Option: parabolic axles incl. shock absorbers are possible for all Indigo HF models in 3500kg. Tyres 195/50 R<sub>13</sub> are with black rims.