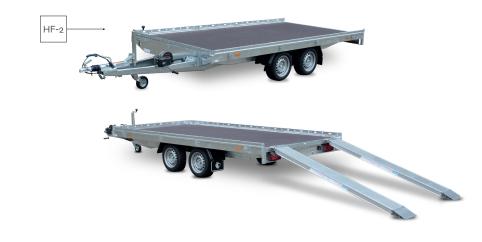

The Indigo HF is suitable for the transportation of a wide range of equipment, cars, and other vehicles.

This complete transporter is available in 4 sizes. As a standard, the Indigo HF has been equipped with a durable plywood floor plate, the unique Combi Protect Rail (with a height of 80 mm) on the side and front walls, 2 aluminium loading skids with a length of 2500 mm, integrated underneath the floor, tyres 195/50 R13, and an adjustable winch and winch support mounted in front. This model will perfectly meet even the heaviest of transportation needs; the Indigo HF can be provided with a gross loading capacity of 2700, 3000, or even 3500 kg!

Standard: available in 4 sizes: 400 x 200 cm, 450 x 200 cm, 500 x 200 cm, and 500 x 220 cm (L x W).

Standard: available in 2700, 3000 or 3500 kg. Max. Gross Weight (3500 kg also as a 3-axle trailer).

Standard: U-profil at the rear for placing the loading skids hinged.