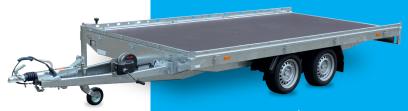

The Indigo HF is suitable for the transportation of a wide range of equipment, cars, and other vehicles.

This complete transporter is available in 4 sizes. As a standard, the Indigo HF has been equipped with a durable plywood floor plate, the unique Combi Protect Rail (with a height of 80 mm) on the side and front walls, 2 aluminium loading skids with a length of 2500 mm, integrated underneath the floor, tyres 195/50 R13, and an adjustable winch and winch support mounted in front. This model will perfectly meet even the heaviest of transportation needs; the Indigo HF can be provided with a gross loading capacity of 2700, 3000, or even 3500 kg!

## STANDARDS, OPTIONS, AND ACCESSORIES

Standard: a robust, adjustable winch with support in front.

Standard: a bolted V-drawbar and a heavy duty jockey wheel assembled.

Standard: with TÜV certified load securing system.

Standard: available in 4 sizes: 400 x 200 cm, 450 x 200 cm, 500 x 200 cm, and 500 x 220 cm (L x W).

Standard: available in 2700, 3000 or 3500 kg. Max. Gross Weight (3500 kg also as a 3-axle trailer).

Standard: U-profil at the rear for placing the loading skids hinged.

All HAPERT trailers have been provided with the TÜV certified load-securing system!

Standard: a fixed Combi Protect Rail 80mm high on the sides and in front.

Option: floor of aluminium profiles instead of plywood floor.