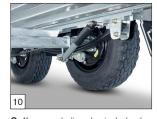

Standard: adjustable wheel chock (model Combi Protect Rail).

Standard: aluminium loading skids in 2500mm long.

Option: parabolic axles incl. shock absorbers are possible for all Indigo HF models in 3500kg. Tyres 195/50 R<sub>13</sub> are with black rims.