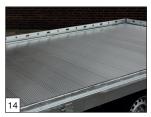

All HAPERT trailers have been provided with the TÜV certified load-securing system!

Standard: a fixed Combi Protect Rail 80mm high on the sides and in front.

Option: floor of aluminium profiles instead of plywood floor.

Option: an aluminium profil floor and light protection at the rear.