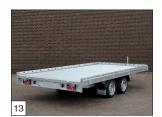

The Indigo HF is suitable for the transportation of a wide range of equipment, cars, and other vehicles.

This complete transporter is available in 4 sizes. As a standard, the Indigo HF has been equipped with a durable plywood floor plate, the unique Combi Protect Rail (with a height of 80 mm) on the side and front walls, 2 aluminium loading skids with a length of 2500 mm, integrated underneath the floor, tyres 195/50 R13, and an adjustable winch and winch support mounted in front. This model will perfectly meet even the heaviest of transportation needs; the Indigo HF can be provided with a gross loading capacity of 2700, 3000, or even 3500 kg!

Standard: available in 4 sizes: 400 x 200 cm, 450 x 200 cm, 500 x 200 cm, and 500 x 220 cm (L x W).

Standard: available in 2700, 3000 or 3500 kg. Max. Gross Weight (3500 kg also as a 3-axle trailer).

Standard: U-profil at the rear for placing the loading skids hinged.