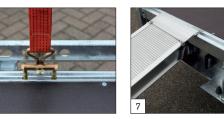

Standard: adjustable wheel chock (model Combi Protect Rail).

Standard: aluminium loading skids in 2500mm long.

Option: parabolic axles incl. shock absorbers are possible for all Indigo HF models in 3500kg. Tyres 195/50 R<sub>13</sub> are with black rims.

All HAPERT trailers have been provided with the TÜV certified load-securing system!

Standard: a fixed Combi Protect Rail 80mm high on the sides and in front.

Option: floor of aluminium profiles instead of plywood floor.

Option: an aluminium profil floor and light protection at the rear.