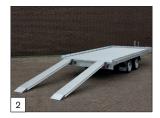

Standard: available in 4 sizes: 400 x 200 cm, 450 x 200 cm, 500 x 200 cm, and 500 x 220 cm (L x W).

Standard: available in 2700, 3000 or 3500 kg. Max. Gross Weight (3500 kg also as a 3-axle trailer).

Standard: U-profil at the rear for placing the loading skids hinged.

Standard: adjustable wheel chock (model Combi Protect Rail).

Standard: aluminium loading skids in 2500mm long.

Option: parabolic axles incl. shock absorbers are possible for all Indigo HF models in 3500kg. Tyres 195/50 R<sub>13</sub> are with black rims.