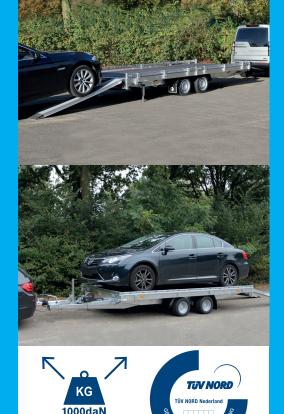

The Indigo HF is suitable for the transportation of a wide range of equipment, cars, and other vehicles.

This complete transporter is available in 4 sizes. As a standard, the Indigo HF has been equipped with a durable plywood floor plate, the unique Combi Protect Rail (with a height of 80 mm) on the side and front walls, 2 aluminium loading skids with a length of 2500 mm, integrated underneath the floor, tyres 195/50 R13, and an adjustable winch and winch support mounted in front. This model will perfectly meet even the heaviest of transportation needs; the Indigo HF can be provided with a gross loading capacity of 2700, 3000, or even 3500 kg!

Standard: available in 4 sizes: 400 x 200 cm, 450 x 200 cm, 500 x 200 cm, and 500 x 220 cm (L x W).

Standard: available in 2700, 3000 or 3500 kg. Max. Gross Weight (3500 kg also as a 3-axle trailer).

Standard: U-profil at the rear for placing the loading skids hinged.

Standard: the fixing points have a

capacity of 1000 daN (kg.) each.

**Option:** adjustable wheel chock model Combi Protect Rail.

Option: adjustable wheel chock model Combi Protect Rail and 2 black wheel chocks.