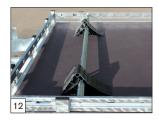

## STANDARDS, OPTIONS, AND ACCESSORIES

Standard: a robust, adjustable winch with support in front.

Standard: a bolted V-drawbar and a heavy duty jockey wheel assembled.

Standard: with TÜV certified load securing system.

Standard: the fixing points have a

capacity of 1000 daN (kg.) each.

**Option:** adjustable wheel chock model Combi Protect Rail.

Option: adjustable wheel chock model Combi Protect Rail and 2 black wheel chocks.