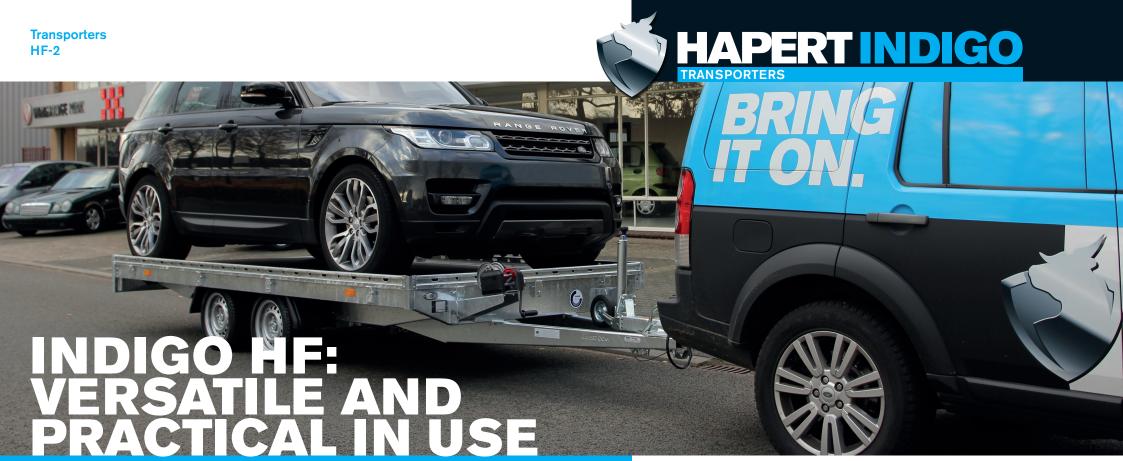

The Indigo HF is suitable for the transportation of a wide range of equipment, cars, and other vehicles.

This complete transporter is available in 4 sizes. As a standard, the Indigo HF has been equipped with a durable plywood floor plate, the unique Combi Protect Rail (with a height of 80 mm) on the side and front walls, 2 aluminium loading skids with a length of 2500 mm, integrated underneath the floor, tyres 195/50 R13, and an adjustable winch and winch support mounted in front. This model will perfectly meet even the heaviest of transportation needs; the Indigo HF can be provided with a gross loading capacity of 2700, 3000, or even 3500 kg!