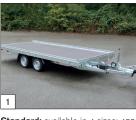

The Indigo HF is suitable for the transportation of a wide range of equipment, cars, and other vehicles.

This complete transporter is available in 4 sizes. As a standard, the Indigo HF has been equipped with a durable plywood floor plate, the unique Combi Protect Rail (with a height of 80 mm) on the side and front walls, 2 aluminium loading skids with a length of 2500 mm, integrated underneath the floor, tyres 195/50 R13, and an adjustable winch and winch support mounted in front. This model will perfectly meet even the heaviest of transportation needs; the Indigo HF can be provided with a gross loading capacity of 2700, 3000, or even 3500 kg!

Standard: available in 4 sizes: 400 x 200 cm, 450 x 200 cm, 500 x 200 cm, and 500 x 220 cm (L x W).

Standard: available in 2700, 3000 or 3500 kg. Max. Gross Weight (3500 kg also as a 3-axle trailer).

Standard: U-profil at the rear for placing the loading skids hinged.