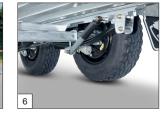

**Option:** adjustable wheel chock model Combi Protect Rail with 2 movable black plastic wheel chocks.

**Standard:** Parabolic leaf spring axles incl. shock absorbers for the models in 450 and 505 cm length (lowered floor height with parabolic axles!).

Parabolic leaf spring axles incl. shock absorbers (parabolic axles not possible for models in 405 cm).

11

structure.

spring axles.

**Standard:** floor completely made of aluminium profiles and aluminium loading skids 2500 mm long integrated underneath the floor.