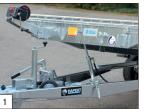

Standard: a multi-adjustable winch

with support mounted in front.

**Option:** models in 455 and 505 cm length are available as a 3 axle trailer and when with aluminium dropsides then the with removable centerposts.