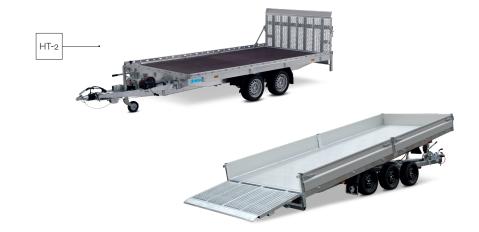

Transporters HT-2, HT-3

## INDIGO HT: AN EFFICIENT ALL-ROUND TRANSPORTER

The Indigo HT is a solid tiltable transporter. Thanks in part to its 100-cm continuous tailgate and the double-acting hydraulic system, it's flexible and can quickly be prepared to transport 3 or 4-wheel machines and other vehicles. If being used to transport cars, this model can be fitted with drive-on ramps that can be safely stored away under the cargo bed when not in use.

This Indigo comes as standard with a tailgate, multiplex floor (an aluminium-profile floor is possible too), 195/50 R13 C tyres and a strong, adjustable winch with winch bracket. This model also features a Combi Protect Rail on the sides and front. The models in 450 and 505 cm length are as standard provided with parabolic suspension including shock absorbers for a very well driving comfort and optimum road handling!

All in all, this transporter will efficiently and safely transport any car and/or machine!

BRING IT ON.