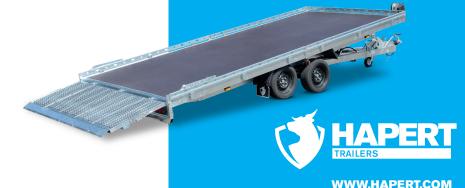

## INDIGO HT: AN EFFICIENT ALL-ROUND TRANSPORTER

The Indigo HT is a solid tiltable transporter. Thanks in part to its 100-cm continuous tailgate and the double-acting hydraulic system, it's flexible and can quickly be prepared to transport 3 or 4-wheel machines and other vehicles. If being used to transport cars, this model can be fitted with drive-on ramps that can be safely stored away under the cargo bed when not in use.

This Indigo comes as standard with a tailgate, multiplex floor (an aluminium-profile floor is possible too), 195/50 R13 C tyres and a strong, adjustable winch with winch bracket. This model also features a Combi Protect Rail on the sides and front. The models in 450 and 505 cm length are as standard provided with parabolic suspension including shock absorbers for a very well driving comfort and optimum road handling!

Parabolic leaf spring axles incl. shock absorbers (parabolic axles not possible for models in 405 cm).

11

structure.

spring axles.

**Standard:** floor completely made of aluminium profiles and aluminium loading skids 2500 mm long integrated underneath the floor.