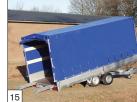

Option: aluminium dropsides

300mm and a ladderrack in front.

(a ladderack is only possible in

combination with dropsides).

**Option:** with a high cover construction.

Option: weldmesh extension

75 cm high on the sides and

in front. The tailramp is made

of steel with an open, anti-slip

**Option:** as standard the box van Indigo is with a tailramp in 1000mm and a canape above hinged to the top..