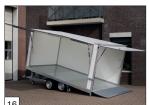

Standard: a tailramp 100 cm high

including a gasspring and heavy

duty fasteners.

**Option:** as a box van trailer in different heights and several options are possible like a side door, shutters or canapes.

in front. The tailramp is made

of steel with an open, anti-slip

**Option:** as standard the box van Indigo is with a tailramp in 1000mm and a canape above hinged to the top..