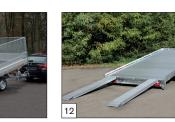

Standard: a tailramp 100 cm high

including a gasspring and heavy

duty fasteners.

**Option:** as a box van trailer in different heights and several options are possible like a side door, shutters or canapes.

in front. The tailramp is made

of steel with an open, anti-slip

**Option:** as standard the box van Indigo is with a tailramp in 1000mm and a canape above hinged to the top..