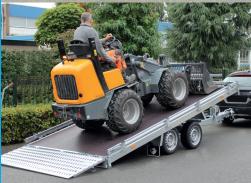

## INDIGO HT: AN EFFICIENT ALL-ROUND TRANSPORTER

The Indigo HT is a solid tiltable transporter. Thanks in part to its 100-cm continuous tailgate and the double-acting hydraulic system, it's flexible and can quickly be prepared to transport 3 or 4-wheel machines and other vehicles. If being used to transport cars, this model can be fitted with drive-on ramps that can be safely stored away under the cargo bed when not in use.

All in all, this transporter will efficiently and safely transport any car and/or machine!

BRING IT ON.