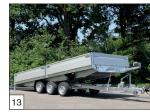

This Indigo comes as standard with a tailgate, multiplex floor (an aluminium-profile floor is possible too), 195/50 R13 C tyres and a strong, adjustable winch with winch bracket. This model also features a Combi Protect Rail on the sides and front. The models in 450 and 505 cm length are as standard provided with parabolic suspension including shock absorbers for a very well driving comfort and optimum road handling!

Standard: tyres 195/50 R13 C with

black rims for the models in 450

and 505 cm with parabolic leaf

All Hapert trailers have been provided with the TÜV certified load-securing system!

**Option:** adjustable wheel chock model Combi Protect Rail.