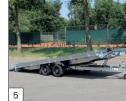

## INDIGO HT: AN EFFICIENT ALL-ROUND TRANSPORTER

The Indigo HT is a solid tiltable transporter. Thanks in part to its 100-cm continuous tailgate and the double-acting hydraulic system, it's flexible and can quickly be prepared to transport 3 or 4-wheel machines and other vehicles. If being used to transport cars, this model can be fitted with drive-on ramps that can be safely stored away under the cargo bed when not in use.

This Indigo comes as standard with a tailgate, multiplex floor (an aluminium-profile floor is possible too), 195/50 R13 C tyres and a strong, adjustable winch with winch bracket. This model also features a Combi Protect Rail on the sides and front. The models in 450 and 505 cm length are as standard provided with parabolic suspension including shock absorbers for a very well driving comfort and optimum road handling!

All in all, this transporter will efficiently and safely transport any car and/or machine!

BRING IT ON.