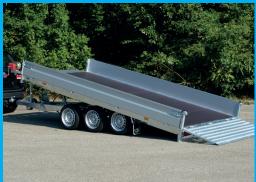

Standard: a tailramp 100 cm high

including a gasspring and heavy

duty fasteners.

**Option:** as a box van trailer in different heights and several options are possible like a side door, shutters or canapes.

in front. The tailramp is made

of steel with an open, anti-slip

**Option:** as standard the box van Indigo is with a tailramp in 1000mm and a canape above hinged to the top..