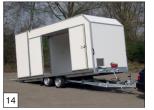

Standard: a tailramp 100 cm high

including a gasspring and heavy

duty fasteners.

**Option:** as a box van trailer in different heights and several options are possible like a side door, shutters or canapes.

Option: aluminium dropsides

300mm and a ladderrack in front.

(a ladderack is only possible in

combination with dropsides).

**Option:** with a high cover construction.

Option: weldmesh extension

75 cm high on the sides and