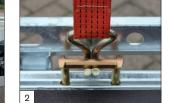

## **STANDARDS, OPTIONS, AND ACCESSORIES**

**Standard:** a double functioning tilting system, a 3,5t. coupling and a fixed Combi Protect Rail 80mm high.

**Standard:** with TÜV certified load securing system with 1000 daN (Kg) for each fixing point.